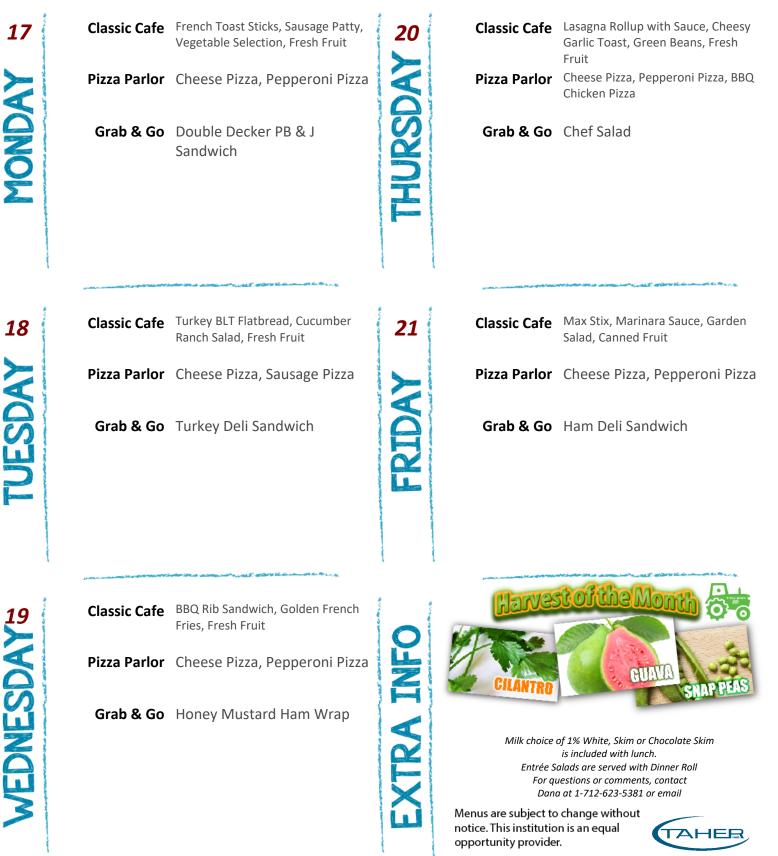

Grab & Go Honey Mustard Ham Wrap

Classic Cafe Popcorn Chicken, Golden French Fries, Red Peppers, Fresh Fruit

Pizza Parlor Cheese Pizza, Pepperoni Pizza

LAST DAY OF SCHOOL

Milk choice of 1% White, Skim or Chocolate Skim is included with lunch. Entrée Salads are served with Dinner Roll For questions or comments, contact Dana at 1-712-623-5381 or email